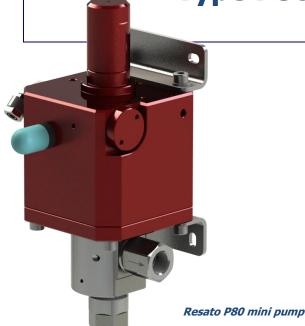

# NEW Resato air-driven mini pump Type P80 up to 2500 bar

**Resato's new mini pump** is available in four pressure ranges up to 1800 bar at 7 bar air drive pressure and 2500 bar at 10 bar air drive pressure.

#### **Functioning**

The Resato air driven mini pump has a compact design. It operates on the simple but efficient principle of an automatic reciprocating differential area piston. A relatively large air-operated piston is connected to a smaller high-pressure piston to convert compressed air flow into fluid flow at high pressure. The Resato P80 pump has no mechanical pilot valves and contains inlet and outlet check valve cartridges. As a result, the pump has a low noise level and is easy to maintain.