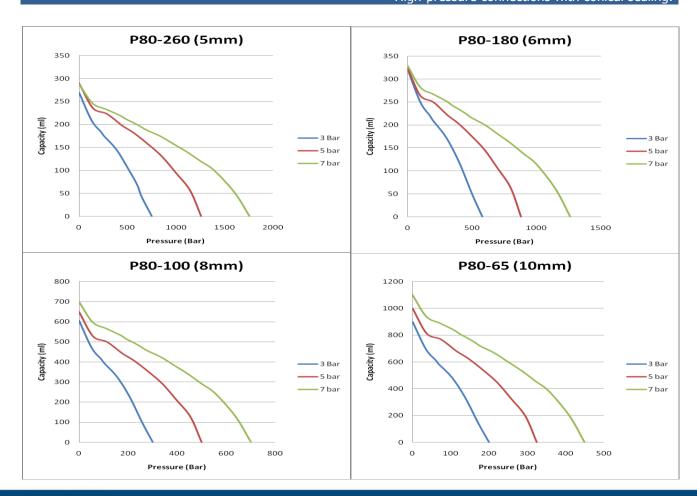

#### **Type Table and flow Curves**

• The flow curves, and type table are found at the back of this leaflet.

## Type table & flow curves Resato P80 series

| P80           | Max. outlet  | Volume              | Max. per | Flow I/min | Connections |           |
|---------------|--------------|---------------------|----------|------------|-------------|-----------|
| Pump type     | Actual ratio | pressure<br>bar/psi | cycle cc |            | Suction     | Discharge |
| P80-65-1/U/N  | 65           | 455 / 6600          | 1.57     | 1.10       | 3/8" BSP    | M16x1.5*  |
| P80-100-1/U/N | 100          | 700 / 10150         | 1.01     | 0.70       | 3/8" BSP    | M16x1.5*  |
| P80-180-1/U/N | 180          | 1260 / 18275        | 0.57     | 0.33       | 3/8" BSP    | M16x1.5*  |
| P80-260-1/U/N | 260          | 1820 / 26400        | 0.39     | 0.29       | 3/8" BSP    | M16x1.5*  |